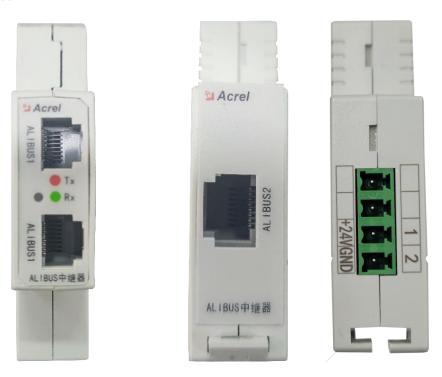

### 4. Installation and wiring

4.1. Appearance and installation dimensions (in mm)

Figure 1 Diagram

Figure 2. Outline dimensions

4.2. Description of the wiring terminal

4.3., Installation method

The repeater is suitable for guide rail installation, which only needs to card the converter into the

#### Table 2 Network port description table

| appearance | name                    | act on                               | remarks                                                                    |
|------------|-------------------------|--------------------------------------|----------------------------------------------------------------------------|
| repeater   | ALIBUS<br>Interface # 1 | Connect to a power supply bus        | Using the standard RJ 45 interface,Super six-class shielding network cable |
|            | ALIBUS                  | Access can be given<br>after the bus | Using the standard RJ 45 interface, Super                                  |
|            | Interface # 2           | Back-end equipment power supply      | six-class shielding network cable                                          |

#### 5.2. Description of the indicator light