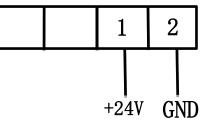

### 4. Installation and wiring

4.1. Appearance and installation dimensions (in mm)

Figure 1 Diagram

Figure 2. Outline dimensions

4.2. Description of the wiring terminal

4.3., Installation method

The repeater is suitable for guide rail installation, which only needs to card the converter into the

#### 5.3., Port description

The rated operating voltage of the repeater: DC24V, note the positive and negative polarity of the power supply.