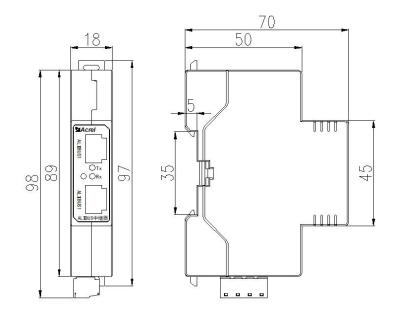

### 4. Installation and wiring

4.1. Appearance and installation dimensions (in mm)

Figure 1 Diagram

Figure 2. Outline dimensions

4.2. Description of the wiring terminal

4.3., Installation method

The repeater is suitable for guide rail installation, which only needs to card the converter into the