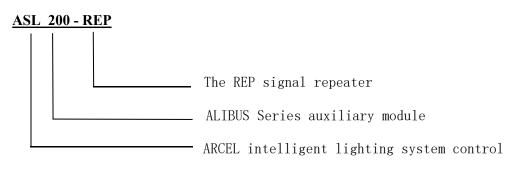

2. product model

3. technical parameter

| Table 1: Technical parameters table |                                                        |  |  |  |
|-------------------------------------|--------------------------------------------------------|--|--|--|
| working power supply                | DC24V                                                  |  |  |  |
| External connection                 | Super six-class shielding network cable                |  |  |  |
| temperature<br>range                | Operating temperature: $-5^{\circ}C \sim +45^{\circ}C$ |  |  |  |
|                                     | Storage temperature: $-25^{\circ}C \sim +55^{\circ}C$  |  |  |  |
| Environmental requirements          | Maximum air humidity: 95%                              |  |  |  |
| Case protection<br>grade            |                                                        |  |  |  |
| install                             | 35mm guide rail type<br>installation                   |  |  |  |